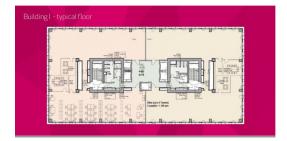

## officefinder.ro

# Office to let

## Timpuri Noi Square - Building 1

Bucharest, Sector 4, 165 splaiul Unirii



#### **Building information**

| Building status      | Existing    |
|----------------------|-------------|
| Year of construction | 2017        |
| Parking ratio        | 1 / 60 sq m |
| Total building area  | 13 224 sq m |

#### **Commercial terms**

| Office space*      | after login * |
|--------------------|---------------|
| Parking            | after login * |
| Service charge*    | after login * |
| Minimum lease term | after login * |
| Availability       | after login * |

\* Asking terms for m<sup>2</sup>/month

#### Location



#### Available space

Building completely leased



# office**finder.ro**

## Typical floor plan



### Public transport

Metro: M1, M3

Bus: 133, 381, 323, 312, 223, N106

Tram: 19